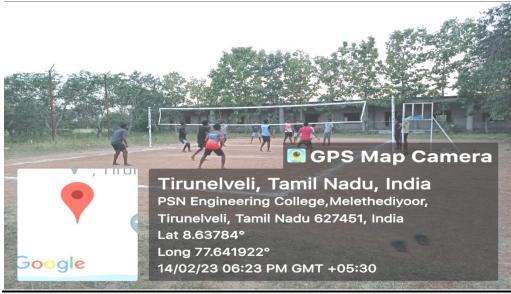

#### **VOLLEY BALL**

During Annual Sports day, Volley ball Inter Class Tournament has Being Conducted for Both Men and Women. Our College Students have been Participating in Volley ball intercollegiate Tournament.