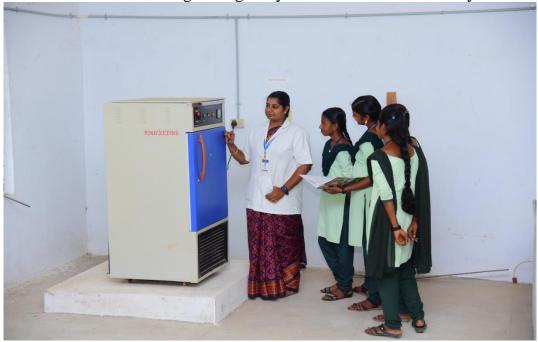

#### Students working in Mech & Auto Laboratory

Students working in LIC Laboratory

Melathediyoor, Palayamkottai Taluk, Tirunelveli District, Pin - 627 152.

(Approved by AICTE and Affiliated to Anna University)