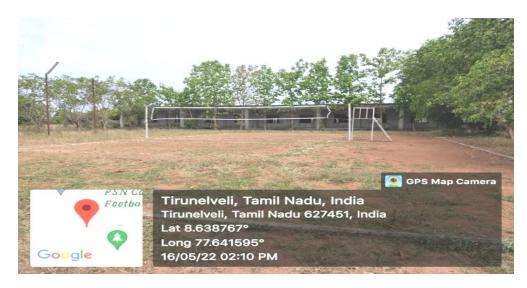

#### **SPORTS**

**PSNEC College Ground** 

**RUNNING** 

Melathediyoor, Palayamkottai Taluk, Tirunelveli District, Pin - 627 152.

(Approved by AICTE and Affiliated to Anna University)

An ISO 9001: 2015 Certified Institution