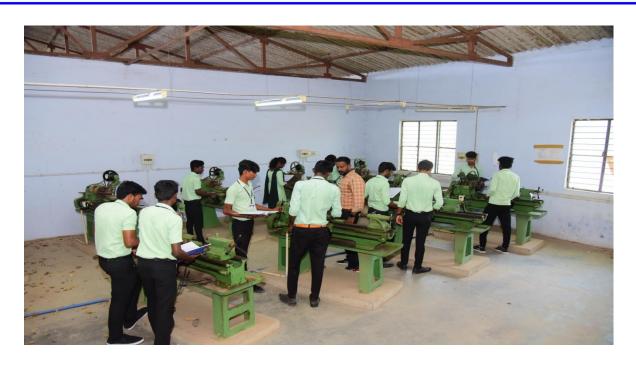

#### Students working in Mech & Auto Laboratory

Students working in LIC Laboratory

Melathediyoor, Palayamkottai Taluk, Tirunelveli District, Pin - 627 152.

(Approved by AICTE and Affiliated to Anna University)