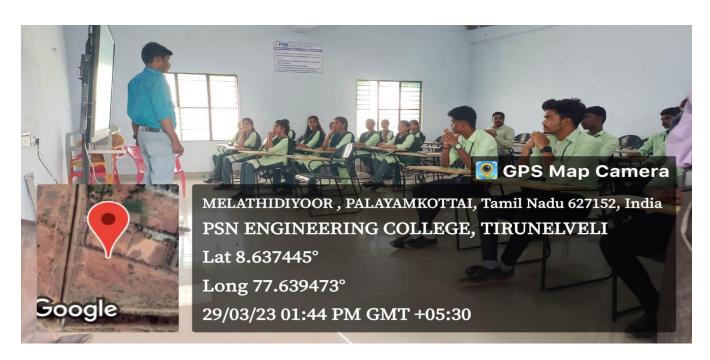

**Students Interaction In Classroom** 

Melathediyoor, Palayamkottai Taluk, Tirunelveli District, Pin - 627 152.

(Approved by AICTE and Affiliated to Anna University)

An ISO 9001 : 2015 Certified Institution