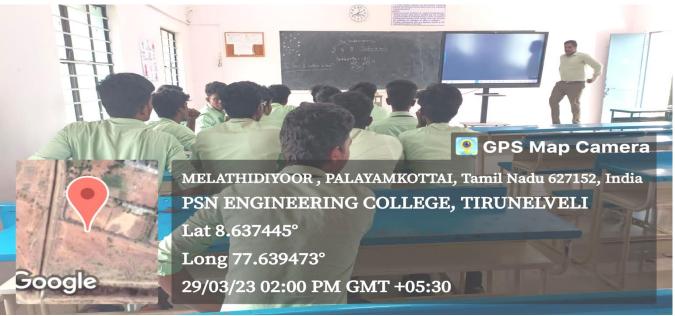

**Smart Classrooms** 

Melathediyoor, Palayamkottai Taluk, Tirunelveli District, Pin - 627 152.

(Approved by AICTE and Affiliated to Anna University)

An ISO 9001: 2015 Certified Institution

Website: www.psnec.ac.in Email: principal@psnec.ac.in