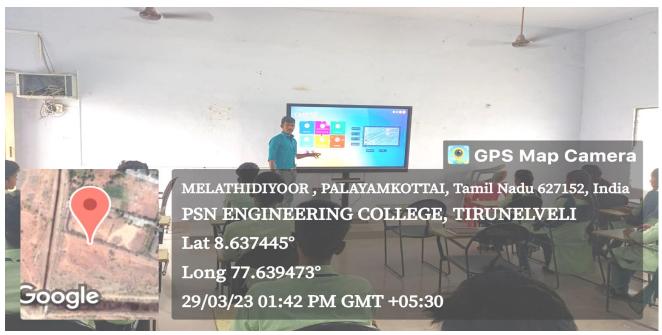

**Smart Classrooms** 

Melathediyoor, Palayamkottai Taluk, Tirunelveli District, Pin - 627 152.

(Approved by AICTE and Affiliated to Anna University)

An ISO 9001: 2015 Certified Institution

Website: www.psnec.ac.in Email: principal@psnec.ac.in

**Students Interaction In Classroom** 

Melathediyoor, Palayamkottai Taluk, Tirunelveli District, Pin - 627 152.

(Approved by AICTE and Affiliated to Anna University)

An ISO 9001 : 2015 Certified Institution