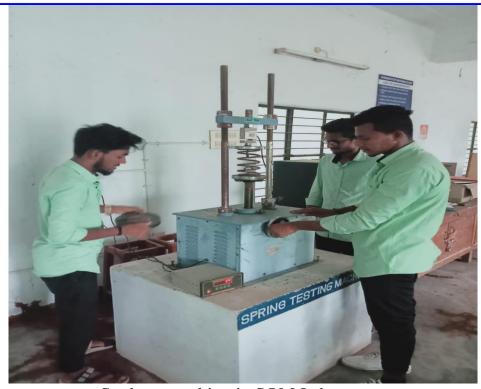

An ISO 9001: 2015 Certified Institution

Website: www.psnec.ac.in Email: principal@psnec.ac.in

Students working in SOM Laboratory

Students working in FM Laboratory

Melathediyoor, Palayamkottai Taluk, Tirunelveli District, Pin - 627 152.