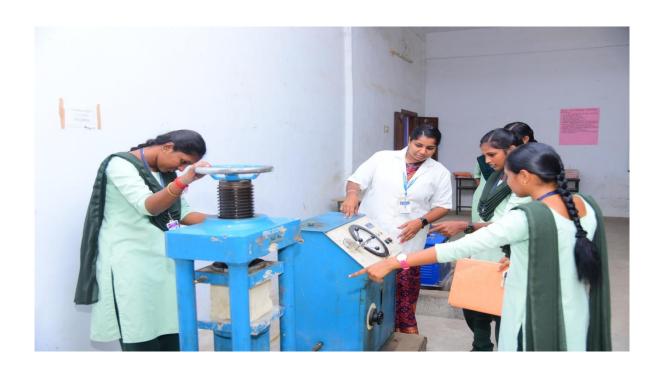

An ISO 9001: 2015 Certified Institution

Website: www.psnec.ac.in Email: principal@psnec.ac.in

Students working in SOM Laboratory

Students working in FM Laboratory

Melathediyoor, Palayamkottai Taluk, Tirunelveli District, Pin - 627 152.