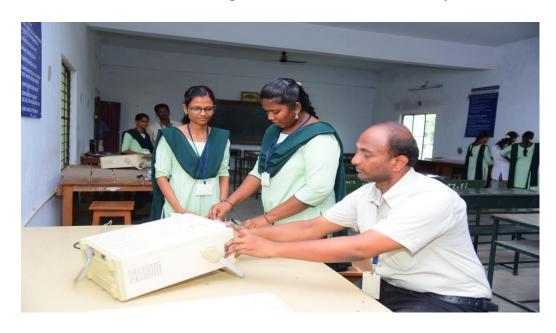

#### Students working in Mech & Auto Laboratory

Students working in LIC Laboratory

Melathediyoor, Palayamkottai Taluk, Tirunelveli District, Pin - 627 152.

(Approved by AICTE and Affiliated to Anna University)