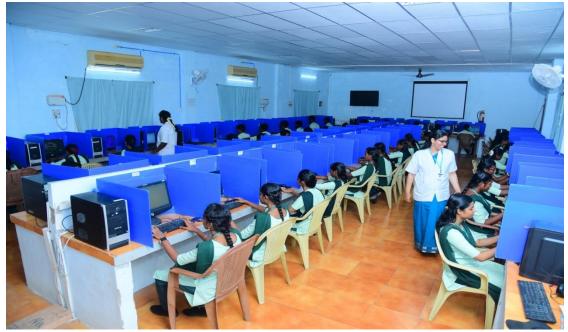

#### Students working in Surveying Laboratory

Students working in IT Laboratory

Melathediyoor, Palayamkottai Taluk, Tirunelveli District, Pin - 627 152.

(Approved by AICTE and Affiliated to Anna University)