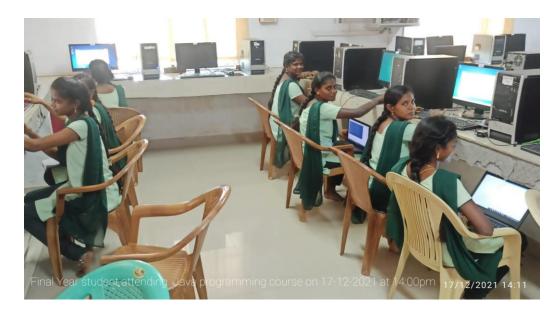

#### Students working in Surveying Laboratory

Students working in IT Laboratory

Melathediyoor, Palayamkottai Taluk, Tirunelveli District, Pin - 627 152.

(Approved by AICTE and Affiliated to Anna University)