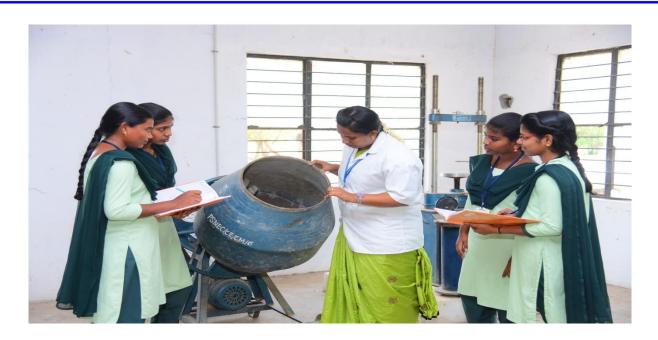

#### Students working in Mech & Auto Laboratory

Students working in LIC Laboratory

Melathediyoor, Palayamkottai Taluk, Tirunelveli District, Pin - 627 152.

(Approved by AICTE and Affiliated to Anna University)