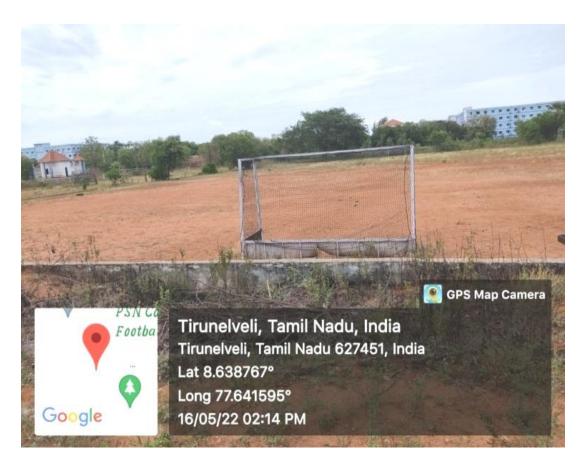

#### **SPORTS**

**PSNEC College Ground** 

**RUNNING** 

Melathediyoor, Palayamkottai Taluk, Tirunelveli District, Pin - 627 152.

(Approved by AICTE and Affiliated to Anna University)

An ISO 9001: 2015 Certified Institution