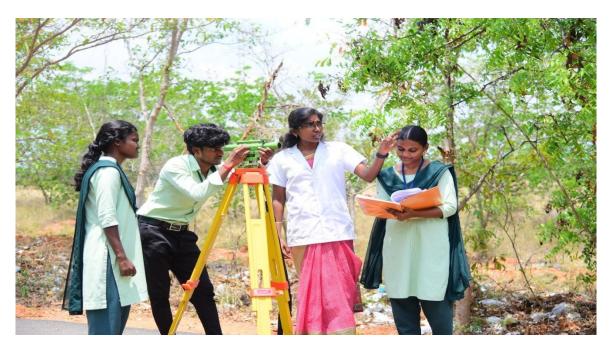

#### Students working in Surveying Laboratory

Students working in IT Laboratory

Melathediyoor, Palayamkottai Taluk, Tirunelveli District, Pin - 627 152.

(Approved by AICTE and Affiliated to Anna University)