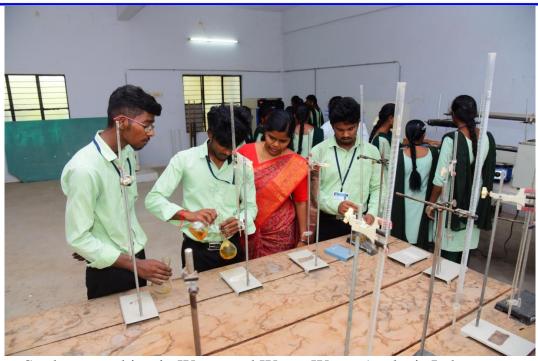

Website: www.psnec.ac.in Email: principal@psnec.ac.in

Students working in Water and Waste Water Analysis Laboratory

Melathediyoor, Palayamkottai Taluk, Tirunelveli District, Pin - 627 152.

(Approved by AICTE and Affiliated to Anna University)